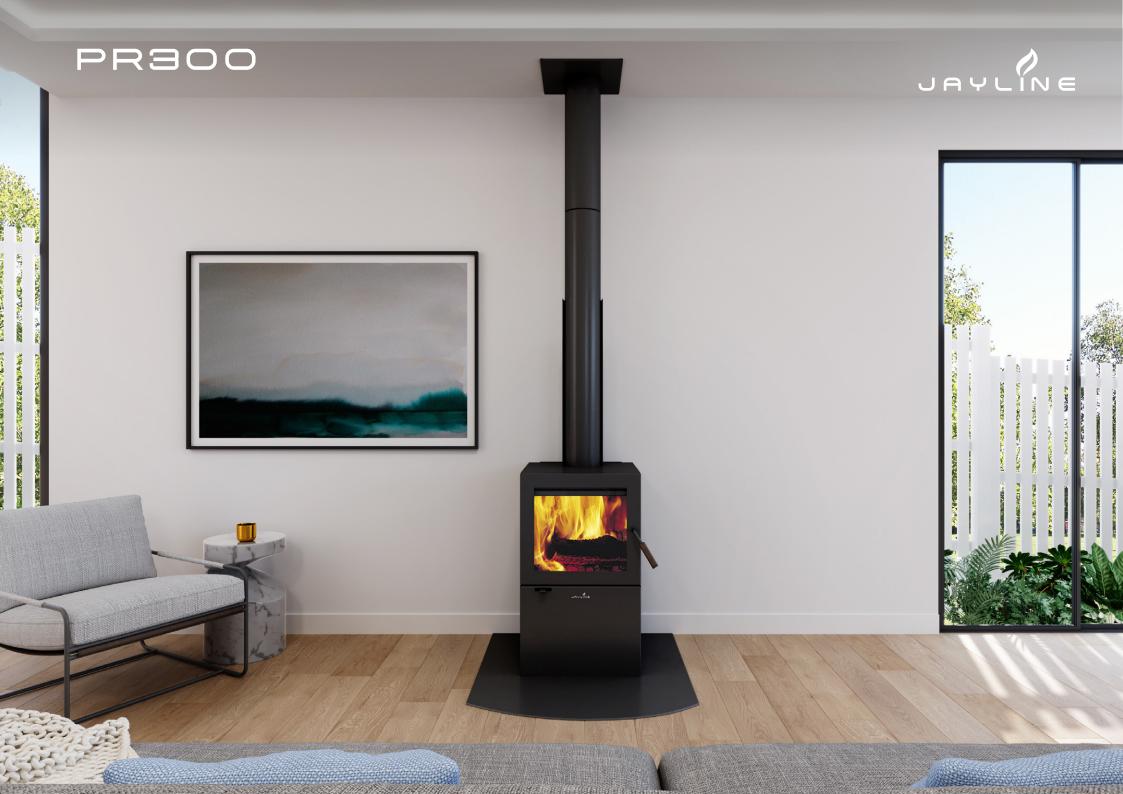

## **PR300** Ultra Low Emission Burner & Rural Models Available

The 2023-release Jayline PR300 (Portrait Radiant 300 series) brings the latest designer wood fire to New Zealanders at unbelievable value. With elegant lines and an elevated profile, the PR300 provides environmentallyfriendly ultra low emission burner performance with all the most sought-after fireplace features. Enjoy its large flame window, storage drawer and 8mm enhanced cooktop, finished with a stunning Antique Beech handle.

Unique External Air design - the PR300 comes fitted with an external air intake to offset negative air pressure and improve user experience and running economy. A great choice for new and passive homes.