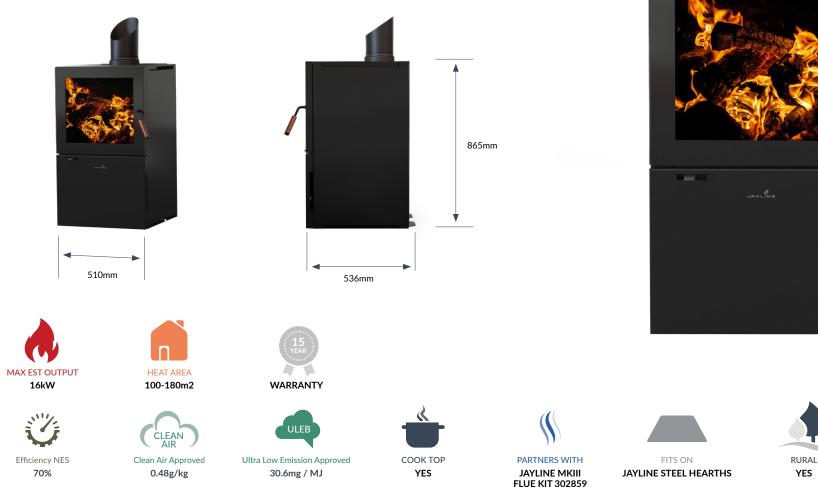

## **PR300** Ultra Low Emission Burner & Rural Models Available

The 2023-release Jayline PR300 (Portrait Radiant 300 series) brings the latest designer wood fire to New Zealanders at unbelievable value. With elegant lines and an elevated profile, the PR300 provides environmentallyfriendly ultra low emission burner performance with all the most sought-after fireplace features. Enjoy its large flame window, storage drawer and 8mm enhanced cooktop, finished with a stunning Antique Beech handle.

Unique External Air design - the PR300 comes fitted with an external air intake to offset negative air pressure and improve user experience and running economy. A great choice for new and passive homes.